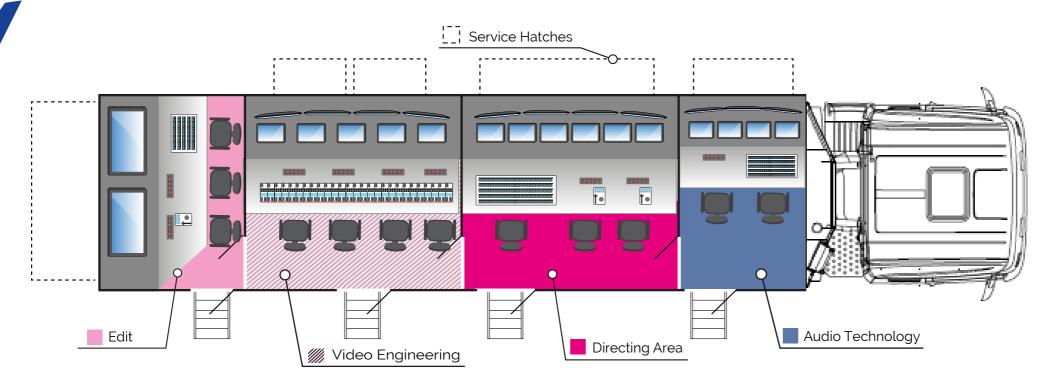

- » 14 cameras plus special cameras
- » 12 workstations in 4 rooms with separate access | 5 further workplaces in the set-up truck
- » multifunctional production rooms, up to 3 control rooms
- » UHD/HDR-capable, professional broadcast technology with corresponding redundancies
- » very small floor space (no drawer extension)