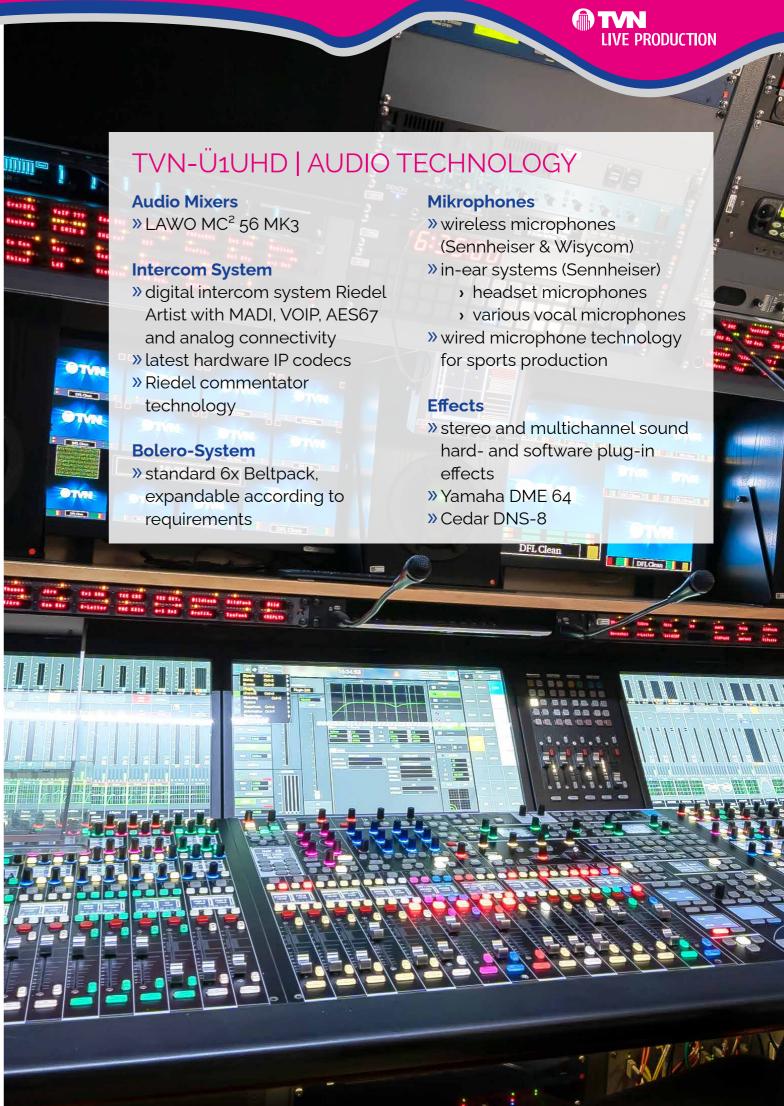

# TVN-Ü1UHD | VIDEO TECHNOLOGY

#### Mixer

» Grass Valley Kahunag600 with 72 inputs (18x UHD)

## Monitoring

» in both control rooms, all monitors and splitter layouts can be freely assigned

#### Cameras

- » fully equipped with 14
  Grass Valley UHD cameras
  (expandable)
- » various special cameras according to requirements easily integrated
  - ) chip cameras
  - ) Polecam
  - > Live-Copter
  - ) ACS
  - > wireless systems, etc.

#### **Optics**

» Fujinon, from super wide-angle to 99x telezoom

#### Server/Slomo

» 5x EVS XT VIA-Server incl. 2x X-file 3 and EVS MultiReview

#### Recording

» recording in any desired file format on hard disc and all classic data media

#### Edit

- » edit suite for Avid or Adobe Premiere
- » networked editing environment, expandable with additional editing stations

TIME