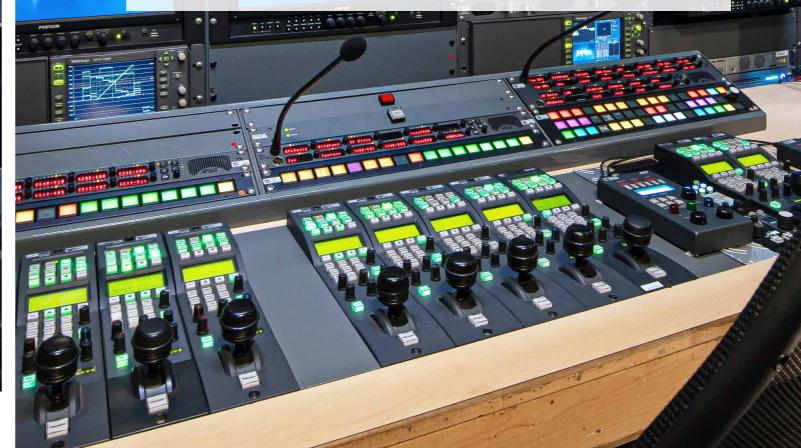

# TVN-Ü1UHD | VIDEO TECHNOLOGY

#### Mixer

» Grass Valley Kahunag600 with 72 inputs (18x UHD)