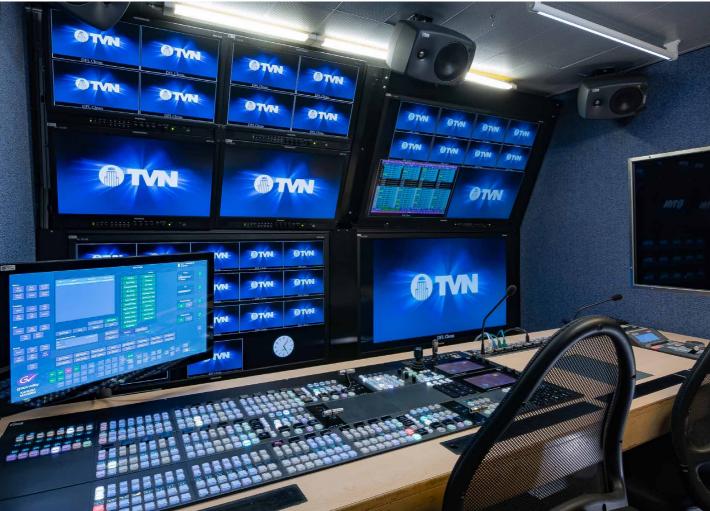

# TVN-Ü1UHD | VIDEO TECHNOLOGY

## Monitoring

» in both control rooms, all monitors and splitter layouts can be freely assigned