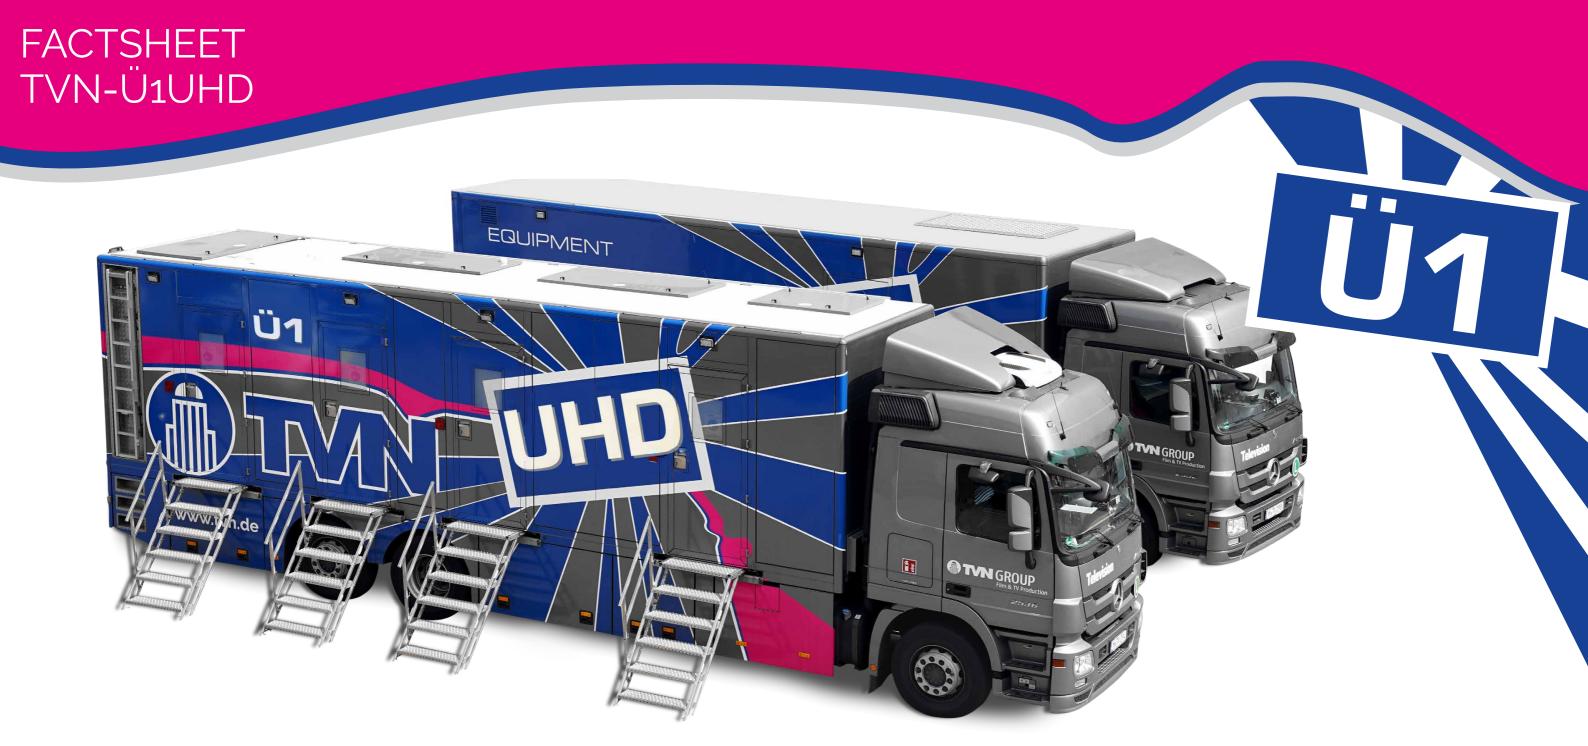

lonizers for air purification in all functional spaces

TVN-Ü1UHD | the optimal OB van for professional production and support on a small footprint: compact, flexible and efficient. The biggest of the small.

- » 14 cameras plus special cameras
- » 12 workstations in 4 rooms with separate access | 5 further workplaces in the set-up truck
- » multifunctional production rooms, up to 3 control rooms
- » UHD/HDR-capable, professional broadcast technology with corresponding redundancies
- » very small floor space (no drawer extension)

## Length

» 14,00 m

#### Width

» 4,50 m

## Length

» 15,00 m

## Width

» 4,50 m