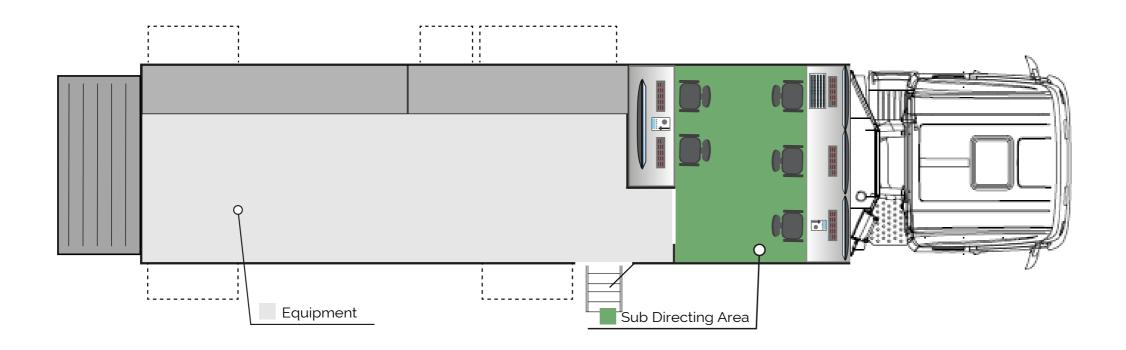

- » 14 cameras plus special cameras
- » 12 workstations in 4 rooms with separate access | 5 further workplaces in the set-up truck
- » multifunctional production rooms, up to 3 control rooms
- » UHD/HDR-capable, professional broadcast technology with corresponding redundancies
- » very small floor space (no drawer extension)

# TVN-Ü1UHD | VIDEO TECHNOLOGY

#### Mixer

» Grass Valley Kahunag600 with 72 inputs (18x UHD)

## Monitoring

» in both control rooms, all monitors and splitter layouts can be freely assigned

#### Cameras

- » fully equipped with 14
  Grass Valley UHD cameras
  (expandable)
- » various special cameras according to requirements easily integrated
  - ) chip cameras
  - ) Polecam
  - > Live-Copter
  - ) ACS
  - > wireless systems, etc.

#### **Optics**

» Fujinon, from super wide-angle to 99x telezoom

#### Server/Slomo

» 5x EVS XT VIA-Server incl. 2x X-file 3 and EVS MultiReview

#### Recording

» recording in any desired file format on hard disc and all classic data media

#### Edit

- » edit suite for Avid or Adobe Premiere
- » networked editing environment, expandable with additional editing stations

TIME